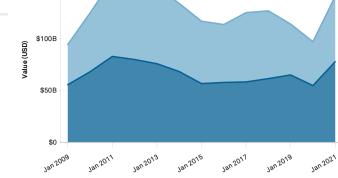

### Imports and Exports by Value (USD) \$150B Imports \$780,808,993,698 Exports

Google

| Top Importers<br>by number of shipments |        |
|-----------------------------------------|--------|
| Toyota Argentina S.A.                   | 16,890 |
|                                         |        |
| Samsung Electronics Argentina S.A.      | 11,981 |
| General Motors De Argentina Srl .       | 8,534  |
| Toyota Argentina S A                    | 6,821  |
| latec S.A.                              | 6,772  |